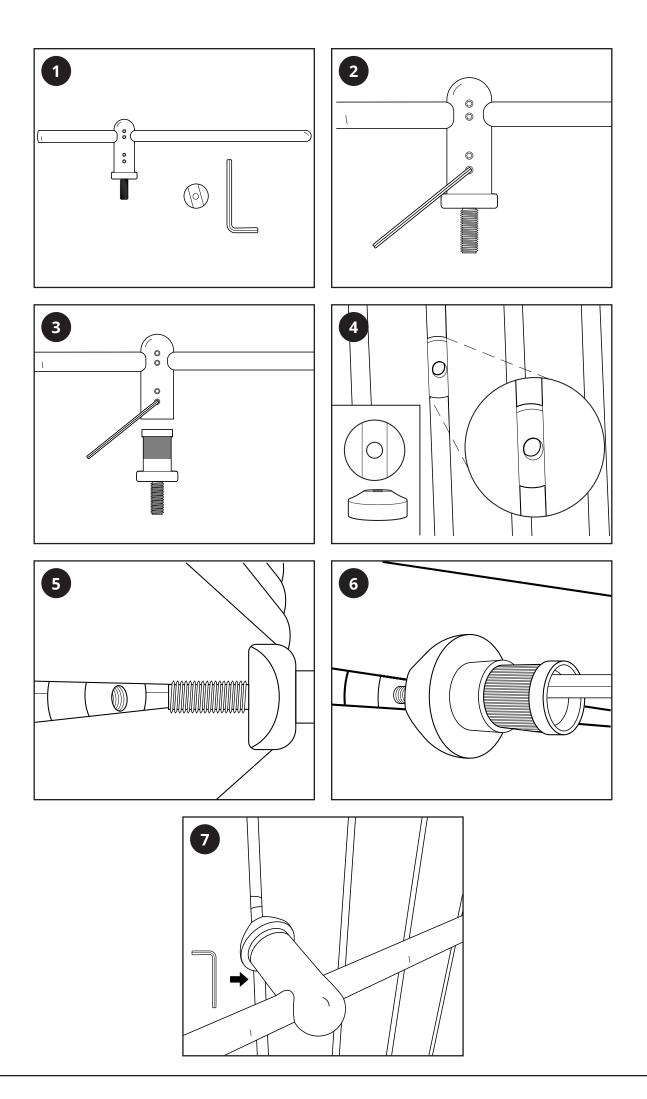

#### Parts needed:

DRTOWEL

1

### Tools required for installing:

1. Flat Head Screwdriver

2. Allen Key (HEX)

2

- This product is covered by a 2 year guarantee.
- The guarantee starts from the date of purchase.
- The guarantee covers you against issues caused as a result of manufacturing related issues, it does not apply to issues that are found to be a result of poor installation.
- Labour costs for installation of the product are not covered under this warranty.