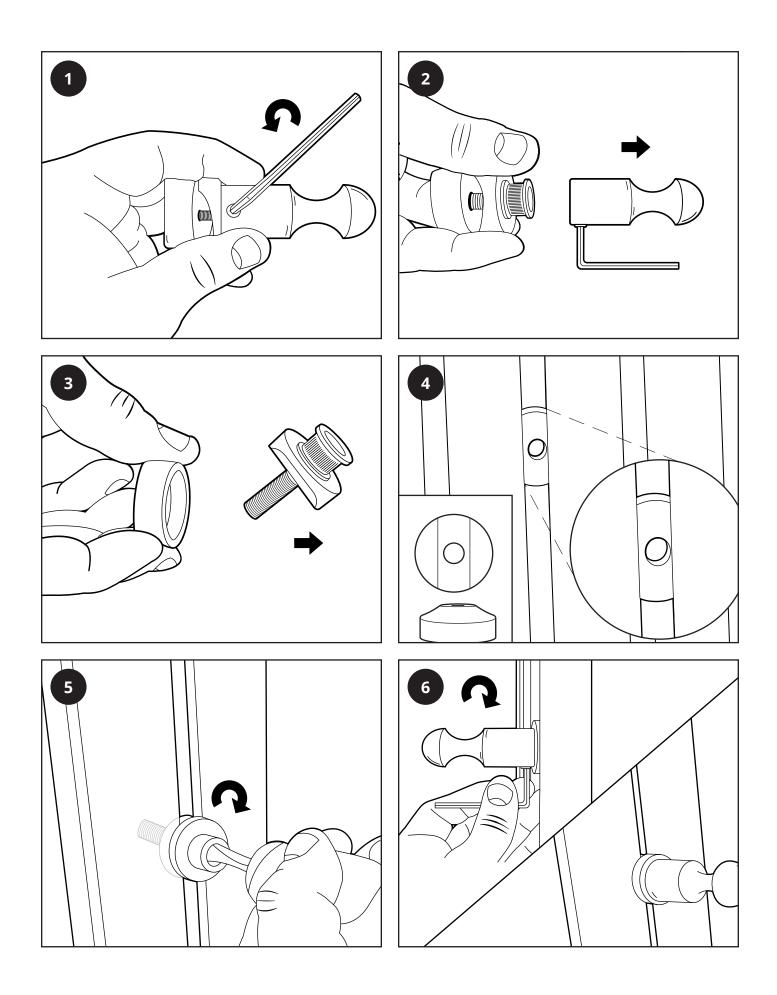

# Installation

#### Parts needed:

DRHOOK

## Tools required for installing:

1. Flat Head Screwdriver

2. Allen Key (HEX)

2

- This product is covered by a 2 year guarantee.
- The guarantee starts from the date of purchase.
- The guarantee covers you against issues caused as a result of manufacturing related issues, it does not apply to issues that are found to be a result of poor installation.
- Labour costs for installation of the product are not covered under this warranty.