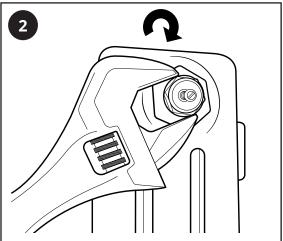

# Aladdin Autovent

# Installation Guide

#### Contents

Tools Required **Page - 2** 

Installation Page - 2

Aftercare Page - 6

Your Guarantee Page - 6

### Tools required for installing:



## Installation

#### Valve installation advice:

Please ensure that Aladdin Autovent is fitted as per the below diagrams ensuring that the venting point always remains at the top of the unit.







#### Aftercare

Clean any marks with a soft dry cloth, for stubborn stains please clean with mild soapy water and buff out with a soft cloth. DO NOT use abrasive or acidic cleaners, if you are unsure, please contact us first.

#### Your Guarantee

- This product is covered by a 5 year guarantee.
- The guarantee starts from the date of purchase.
- The guarantee covers you against issues caused as a result of manufacturing related issues, it does not apply to issues that are found to be a result of poor installation.
- Labour costs for installation of the product are not covered and the guarantee does not cover you for consequential loss.

### Recycling and Disposal

Please recycle the packaging in accordance with your local government regulations on waste handling, and follow the same adv