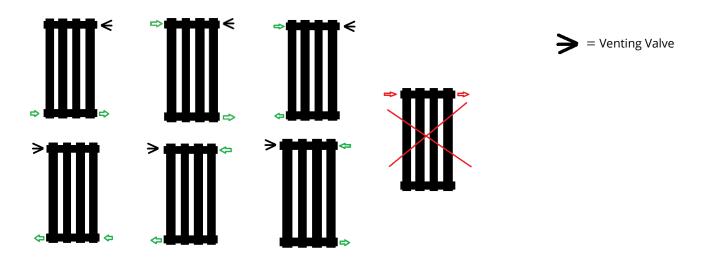

#### Valve installation advice:

Please ensure that Aladdin Autovent is fitted as per the below diagrams ensuring that the venting point always remains at the top of the unit.