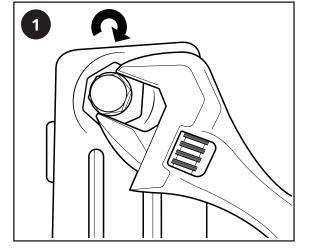

# Aladdin Autovent

# Installation Guide

#### Contents

Tools Required **Page - 2** 

Installation Page - 2

Aftercare Page - 6

Your Guarantee Page - 6

### Tools required for installing:



## Installation

#### Valve installation advice:

Please ensure that Aladdin Autovent is fitted as per the below diagrams ensuring that the venting point always remains at the top of the unit.







#### Aftercare

Clean any marks with a soft dry cloth, for stubborn stains please clean with mild soapy water and buff out with a soft cloth. DO NOT use abrasive or acidic cleaners, if you are unsure, please contact us first.

#### Your Guarantee

- This product is covered by a 5 year guarantee.
- The guarantee starts from the date of purchase.
- The guarantee covers you against issues caused as a result of manufacturing related issues, it does not apply to issues that are found to be a result of poor installation.
- Labour costs for installation of the product are not covered and the guarantee does not cover you for consequential loss.

### Recycling and Disposal

Please recycle the packaging in accordance with your local government regulations on waste handling, and follow the same a